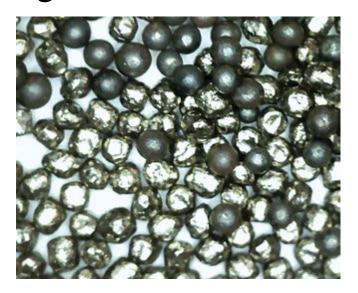

## Rapid Blast<sup>™</sup> A New Blasting Abrasive

Frohn North America is offering the latest technology to improve shot blasting efficiency and cut blast cleaning costs.

The new Rapid Blast<sup>™</sup> abrasive features:

- Cast shot and cut-wire blend in proprietary ratio
- Designed to reduce abrasive consumption by as much as 40% and increase blast cleaning efficiency
- Shorten cycle time by as much as 30%
- Savings in energy, labor, maintenance, wear parts and freight

As Rapid Blast™ is used and consumed, the ratio of cut wire shot in the operating mix will increase. This increased ratio of cut wire abrasive will clean parts faster than a 100% cast operating mix.

If today's prices of steel shot have you looking for alternatives, Rapid Blast™ may be the solution. If you need more blasting done in less time, Rapid Blast™ can help. Get the benefits of cut wire shot without the expense!