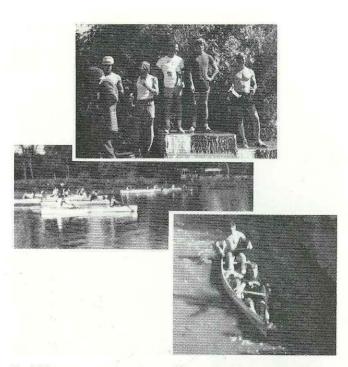

Paddling to a second place victory at the U.S. Canoeing Association's National Canoe Races held August 20 in St. Charles, Illinois, was our mighty paddler WILL GLUSAC, Manager-Cost Accounting. Time recorded for Will and his partner John Geizer of Pingsville, Ohio was 2 hours, 16 minutes. Winning time was 2 hours, 15 minutes! What a super race!