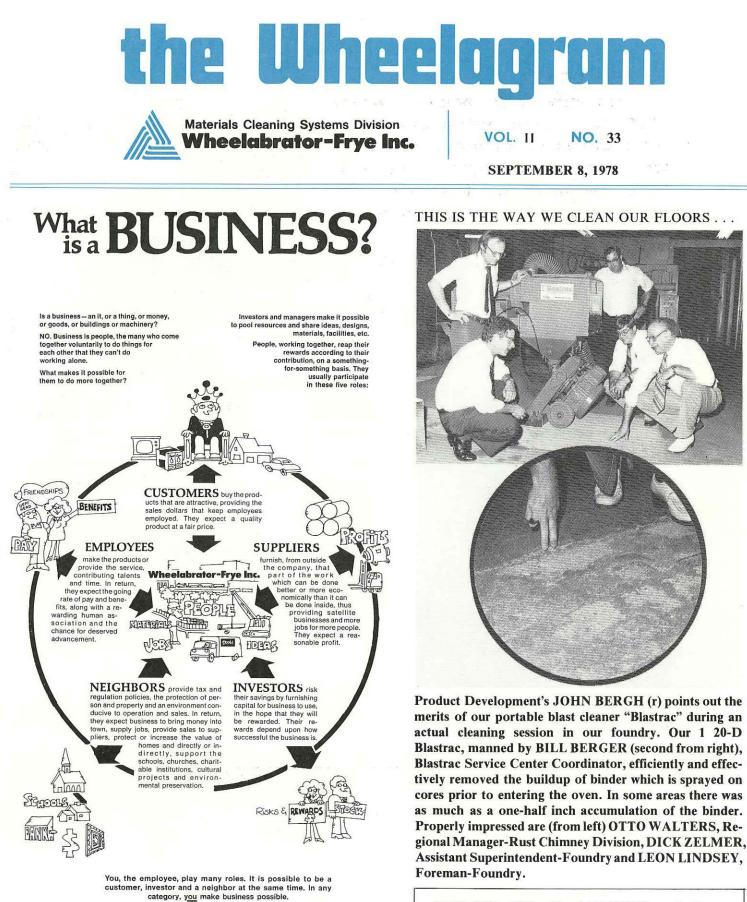

CALLING ALL JA ADVISORS and those interested in becoming advisors to a Wheelabrator sponsored company: There will be a JA Orientation Monday, September 11, 3:30 P.M., R & D basement conference room. Plan to attend!

AVERAGE EMPLOYEES do only what is required of them. Top employees do that — and a little bit more.





CREDIT UNION ANNOUNCES NEW SERVICES ...

The WFI Employees Federal Credit Union is now offering to its members a Vacation Club. This service is in addition to the Savings and Christmas Club accounts. Registration will be accepted at the Credit Union Office (R & D building) through September 15. The Vacation Club will run from July 1 to July 1, starting in 1979.

Anyone not a Credit Union member, but interested in the Vacation Club may join the Credit Union and open a Vacati