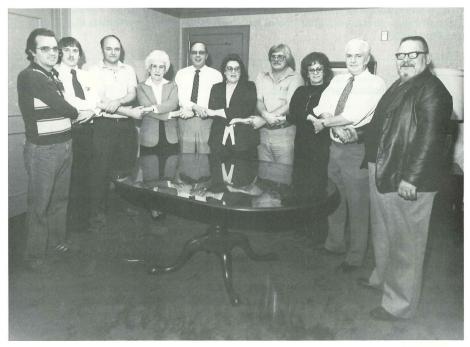

Employees of Wheelabrator join together in United Way's Super Campaign to see that the unfortunate in our community share the THANKSLIVING WE enjoy. (I to r) Kelly Tucker, John Gottlieb, Larry Arndt, Millie Boehnlein, Joe O'Callaghan, Mary Lou Rethlake, Stan Bober, Sophie Kinney, Chuck Johnson, Ed Walesiewicz.